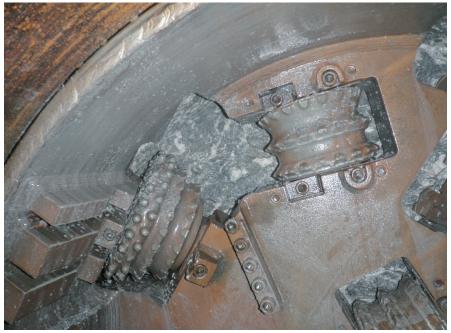

## Roller cutter can be replaced from cutter chamber, which man can access from inside machine.

The latest model did complete excavation through around 200 Mpa basalt rock in Melbourne.

Cutter head structure is applied to "intermediate support".

Roller cutter can be replaced from inside chamber.