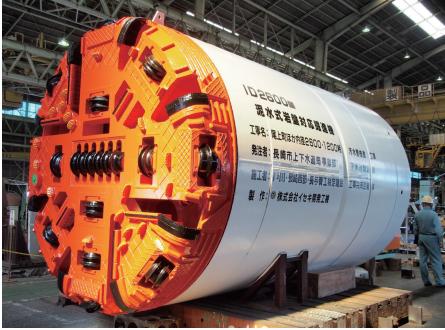

## **LARGE DIAMETER**)

Some of the features offered by the Unclemole Super(Large diameter)

- 1. The cutter head is provided with roller bits capable of cutting though various kinds of rock
- 2.The roller cutter can be changed/ replaced from inside cutter chamber.
- 3. Man hole access to cutter chamber is equiped.
- 4. Not only rock condition, but also soft soil such as clay and sand can be excavated as well.
- 5. Line crusher could be installed upon customer request.