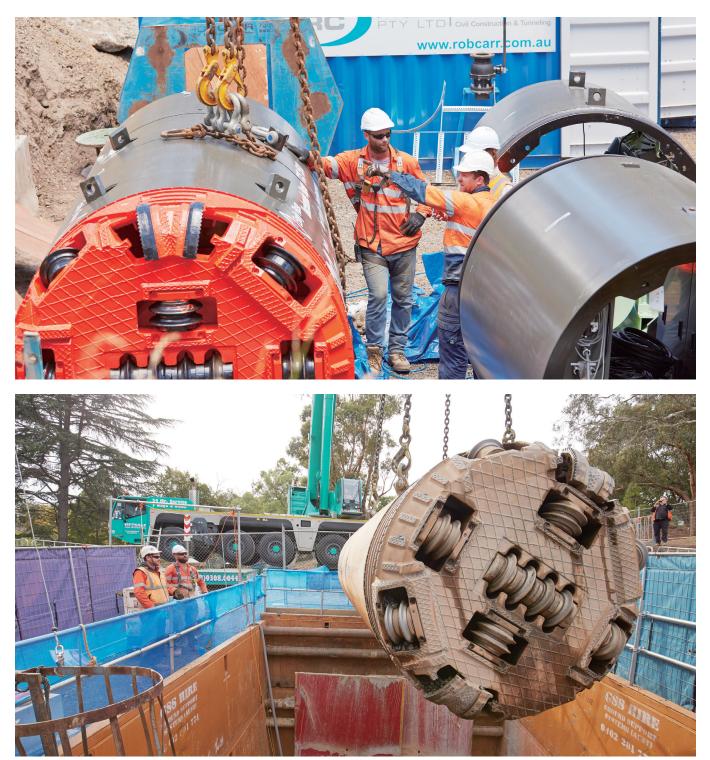

## Roller cutter can be replaced from cutter chamber, which man can access from inside machine.

The latest model did complete excavation through around 200 Mpa basalt rock in Melbourne.

## **LARGE DIAMETER**)

Some of the features offered by the Unclemole Super(Large diameter)

- 1. The cutter head is provided with roller bits capable of cutting though various kinds of rock
- 2.The roller cutter can be changed/ replaced from inside cutter chamber.
- 3. Man hole access to cutter chamber is equiped.
- 4. Not only rock condition, but also soft soil such as clay and sand can be excavated as well.
- 5. Line crusher could be installed upon customer request.